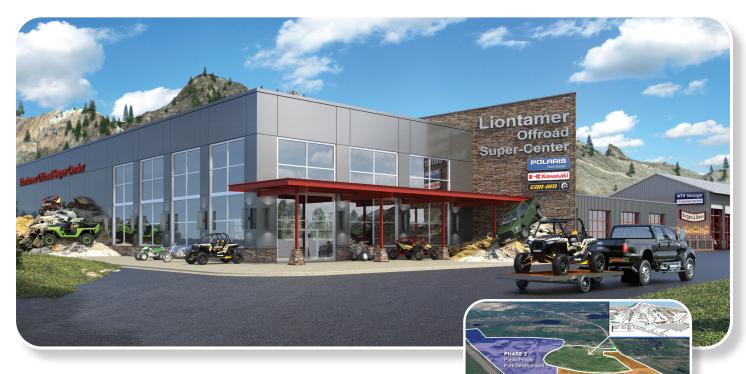

## Your Next Adventure Awaits

development group turned to FUNchitecture to come up with a plan, vision, and development model for Liontamer Offroad Super Center ORV dealership. With the site located to Michigan's iconic Mt. Holly and backing up to an extensive ORV park, it was the perfect spot for this adventure seekers destination.

A sleek, modern (but economical) storefront will face the main road and is within a ¼ mile from the expressway making it easy to find and get to. Designed to have both sales and service areas, the building will feature overhead garage bays for ORV vehicles to drive in and

out. Year-round storage units will be available behind the building to keep ORV's protected.

Then after a full day of FUN, keep it going at the building's "hang-out". Facing the ORV park behind the dealership, the "hang-out" will feature food trucks, beer tents, live bands, and other forms of entertainment.